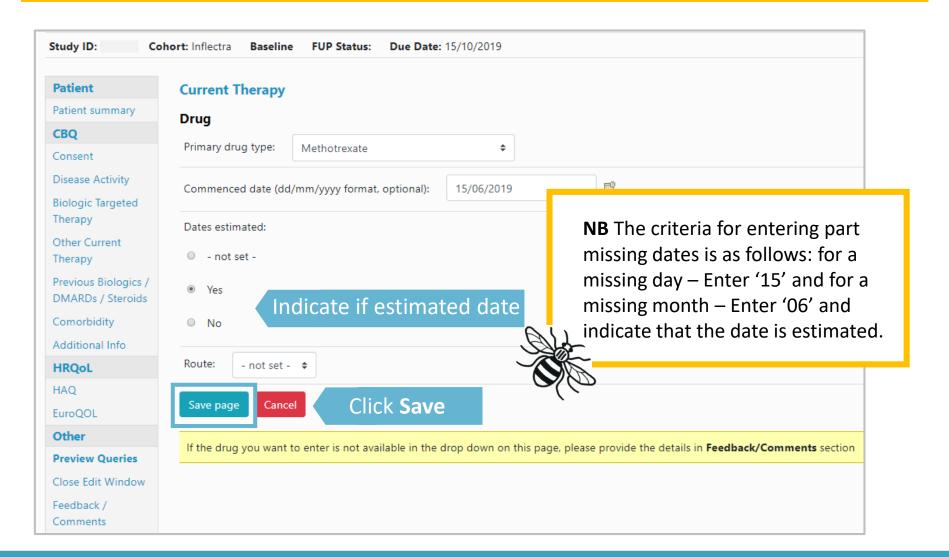

## Selecting update will give the option to add record of drugs. Click **Add New** to begin to add drugs.

Select drug type from the drop down list or begin by typing first few letters of the drug. Indicate if the date are estimated and click **Save Page.**If the drug is not list please leave details in Feedback/Comments.