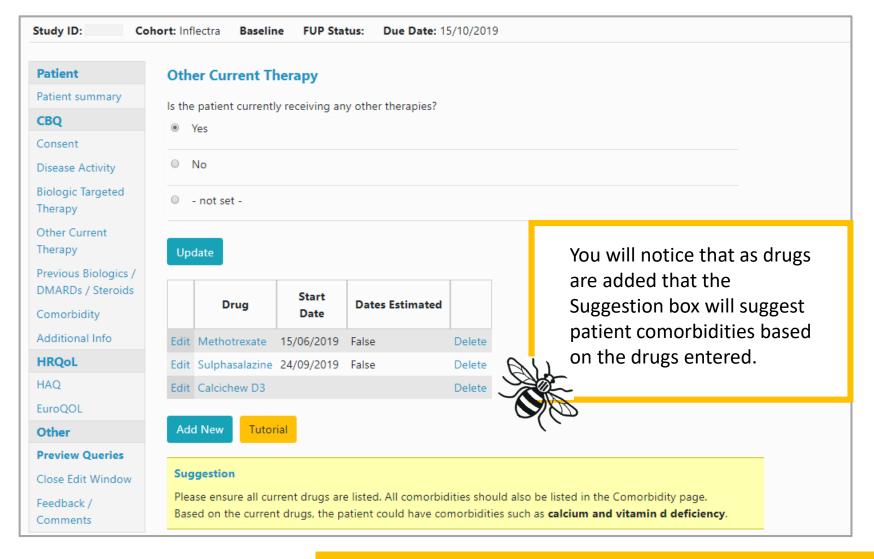

### Select **Other Current Therapy** from the sidebar.

You will now be asked to add details of any other medications that the patient is prescribed. Please ensure all current drugs are listed.

| Patient                                   | Other Current Therapy                                                                                        |
|-------------------------------------------|--------------------------------------------------------------------------------------------------------------|
| Patient summary                           | Is the patient currently receiving any other therapies?                                                      |
| CBQ                                       | Yes                                                                                                          |
| Consent                                   |                                                                                                              |
| Disease Activity                          | O No                                                                                                         |
| Biologic Targeted<br>Therapy              | not set -                                                                                                    |
| Other Current<br>Therapy                  | UPDATE                                                                                                       |
| Previous Biologics /<br>DMARDs / Steroids | TUTORIAL ADVANCE TO NEXT SECTION                                                                             |
| Comorbidity                               |                                                                                                              |
| Additional Info                           | Suggestion                                                                                                   |
| HRQoL                                     | Please ensure all current drugs are listed. All comorbidities should also be listed in the Comorbidity page. |
| HAQ                                       |                                                                                                              |
| EuroQOL                                   |                                                                                                              |
| Other                                     |                                                                                                              |
| Preview Queries                           |                                                                                                              |
| Close Edit Window                         |                                                                                                              |
| Feedback /                                |                                                                                                              |
| Comments                                  |                                                                                                              |

## Selecting update will give the option to add record of drugs. Click **Add New** to begin to add drugs.

Select drug type from the drop down list or begin by typing first few letters of the drug. Indicate if the date are estimated and click **Save Page.**If the drug is not list please leave details in Feedback/Comments.