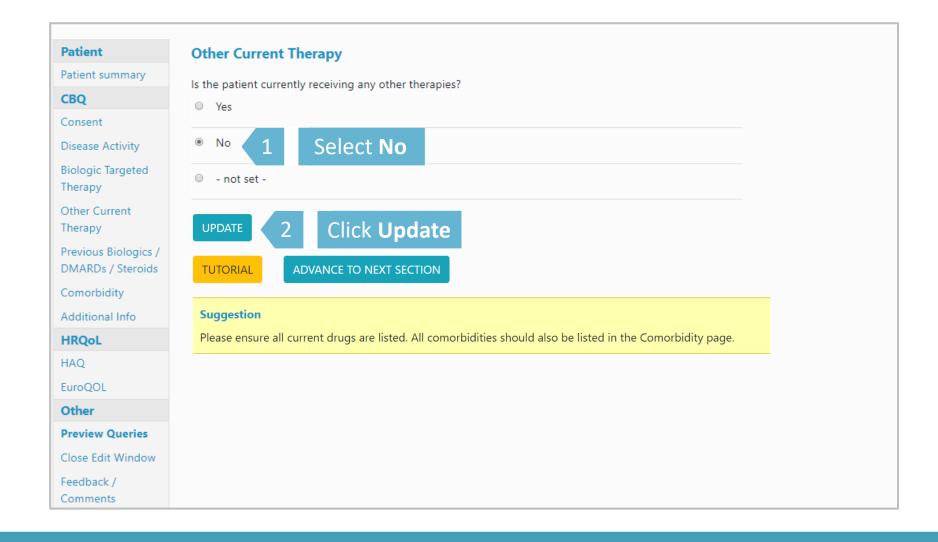

### Select **Other Current Therapy** from the sidebar.

You will now be asked to add details of any other medications that the patient is prescribed. Please ensure all current drugs are listed.

| Patient                                   | Other Current Therapy                                                                                        |
|-------------------------------------------|--------------------------------------------------------------------------------------------------------------|
| Patient summary                           | Is the patient currently receiving any other therapies?                                                      |
| CBQ                                       | Yes                                                                                                          |
| Consent                                   |                                                                                                              |
| Disease Activity                          | O No                                                                                                         |
| Biologic Targeted<br>Therapy              | not set -                                                                                                    |
| Other Current<br>Therapy                  | UPDATE                                                                                                       |
| Previous Biologics /<br>DMARDs / Steroids | TUTORIAL ADVANCE TO NEXT SECTION                                                                             |
| Comorbidity                               |                                                                                                              |
| Additional Info                           | Suggestion                                                                                                   |
| HRQoL                                     | Please ensure all current drugs are listed. All comorbidities should also be listed in the Comorbidity page. |
| HAQ                                       |                                                                                                              |
| EuroQOL                                   |                                                                                                              |
| Other                                     |                                                                                                              |
| Preview Queries                           |                                                                                                              |
| Close Edit Window                         |                                                                                                              |
| Feedback /                                |                                                                                                              |
| Comments                                  |                                                                                                              |

### If the patient is not currently receiving any other therapies, select **No** and then click **Update**