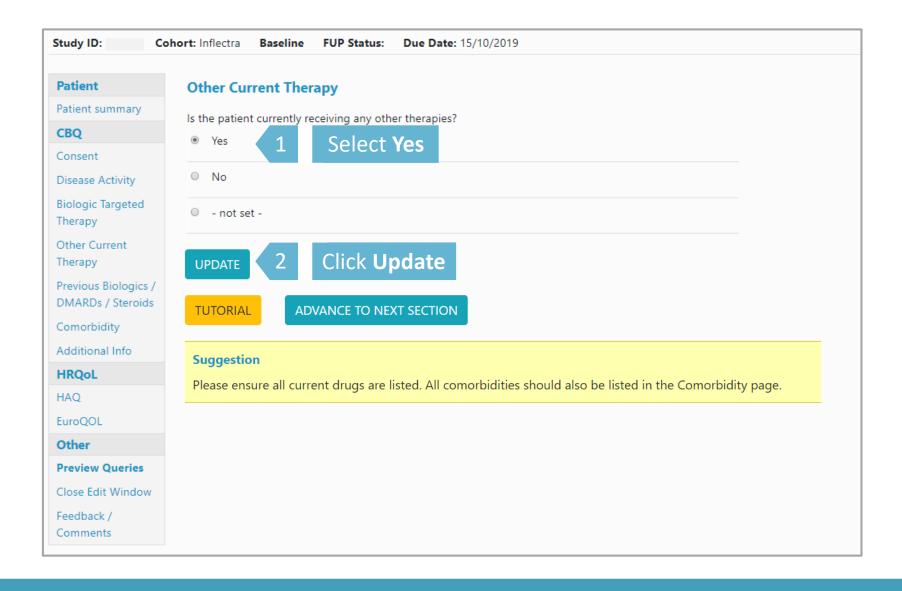

#### If the patient is currently receiving any other therapies, select **Yes** and click **Update**.