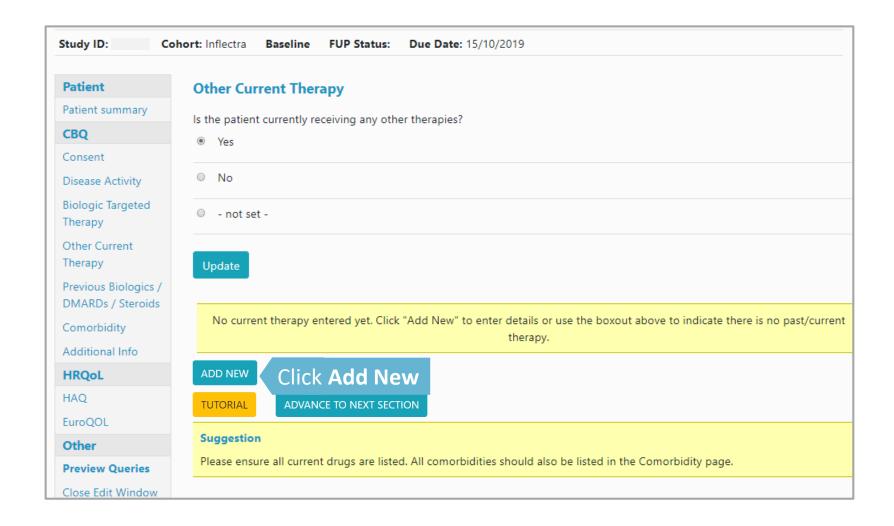

## Selecting update will give the option to add record of drugs. Click **Add New** to begin to add drugs.

Select drug type from the drop down list or begin by typing first few letters of the drug. Indicate if the date are estimated and click **Save Page.**If the drug is not list please leave details in Feedback/Comments.