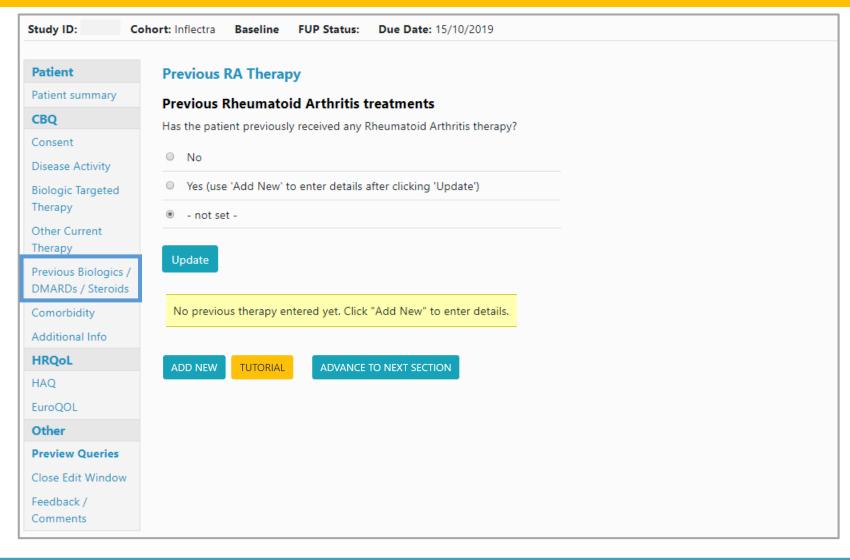

# Select **Previous Biologics / DMARDs / Steroids** from the sidebar. You will be asked details of previous Biologic/ DMARD / steroid medication. Please ensure all previous RA therapy details are given where possible