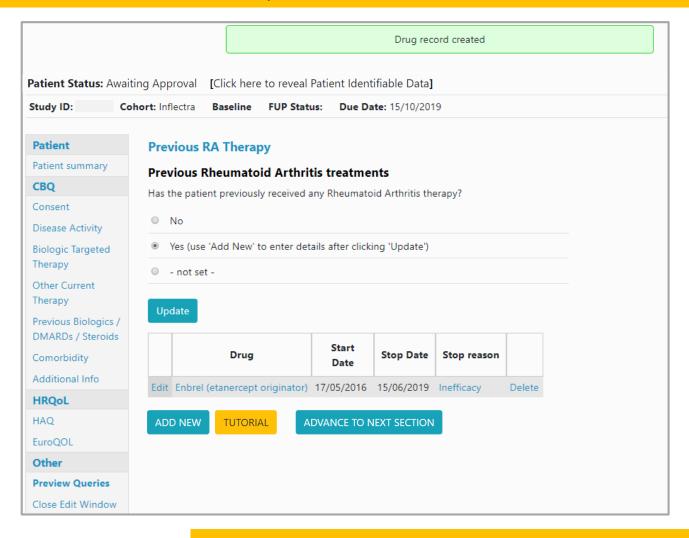

Drug record now created. Please continue to add all other previous drugs by clicking **Add**New until all previous treatments have been recorded.

→ Continue to **Comorbidity** once you have added all drug records