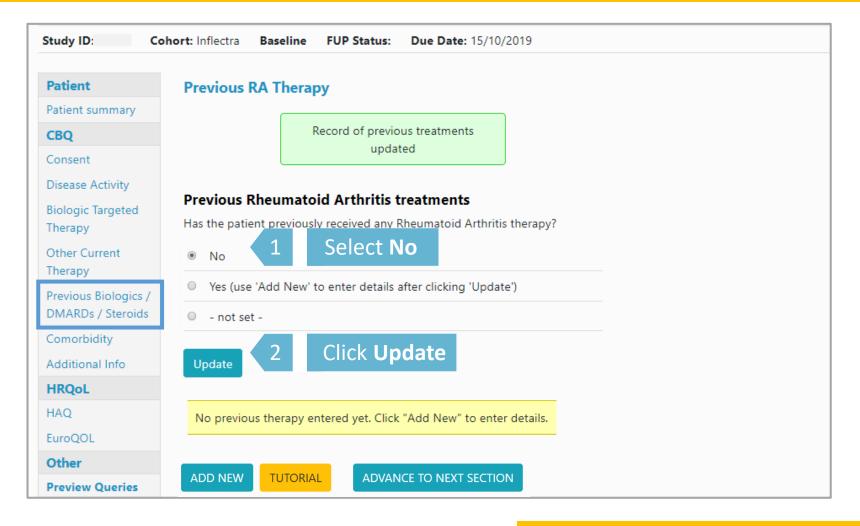

## If the patient has not taken any previous biologics / DMARDs or steroids, please select **No** and **Update**