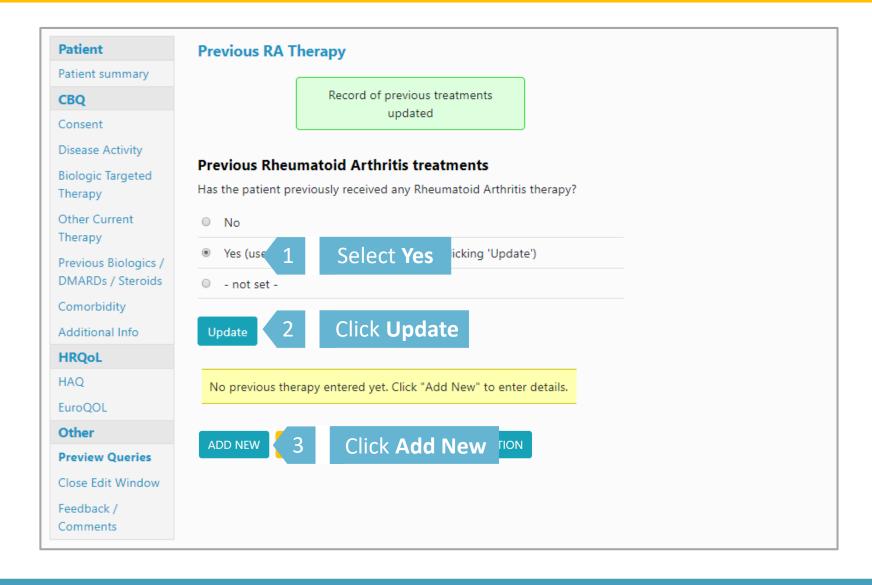

### If the patient has had previous Biologics/ DMARDs / Steroids, select **Yes** and **Update**. Click **Add New** to add details.