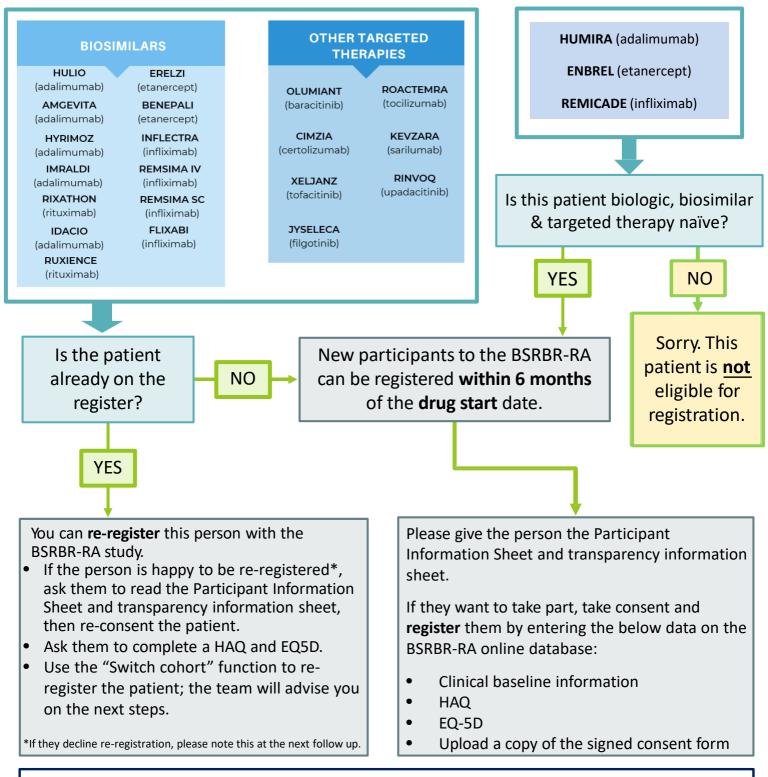

## Is your patient with <a href="Rheumatoid Arthritis">Rheumatoid Arthritis</a> starting treatment with any of the following therapies for the first time?

If you will not be seeing the participant in clinic within the six month recruitment window, there is an 'outreach consent' option for obtaining consent remotely. Please see the information here: https://bsrbr.org/hospitals/eligibility/consent-process/

- Database Access: https://bsrbr.org/database/
- Registration Forms: <a href="https://bsrbr.org/hospitals/data-collection/">https://bsrbr.org/hospitals/data-collection/</a>

If you have any questions please contact the team: biologics.register@manchester.ac.uk